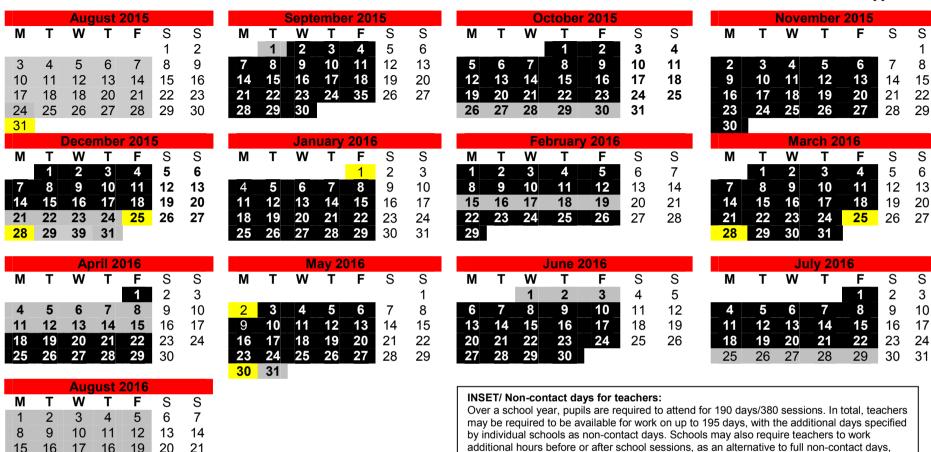

## Appendix 1

## 2015/16

16

23

30 31

22

29

17

24

16

25

19

26

20

27

21

28

Standard School Year based on 6 terms with additional INSET davs

| Term 1 | 38 days | 2/09/15 - 23/10/15  |
|--------|---------|---------------------|
| Term 2 | 35 days | 2/11/15 - 18/12-15  |
| Term 3 | 30 days | 4/01/16 - 12/02/16  |
| Term 4 | 28 days | 22/02/16 - 1/04/16  |
| Term 5 | 29 days | 18/04/16 - 27/05/16 |

equivalent of the 5 non-contact days wholly through additional hours, or use a mixture of

Term 6 35 days 6/06/16 - 22/07/16